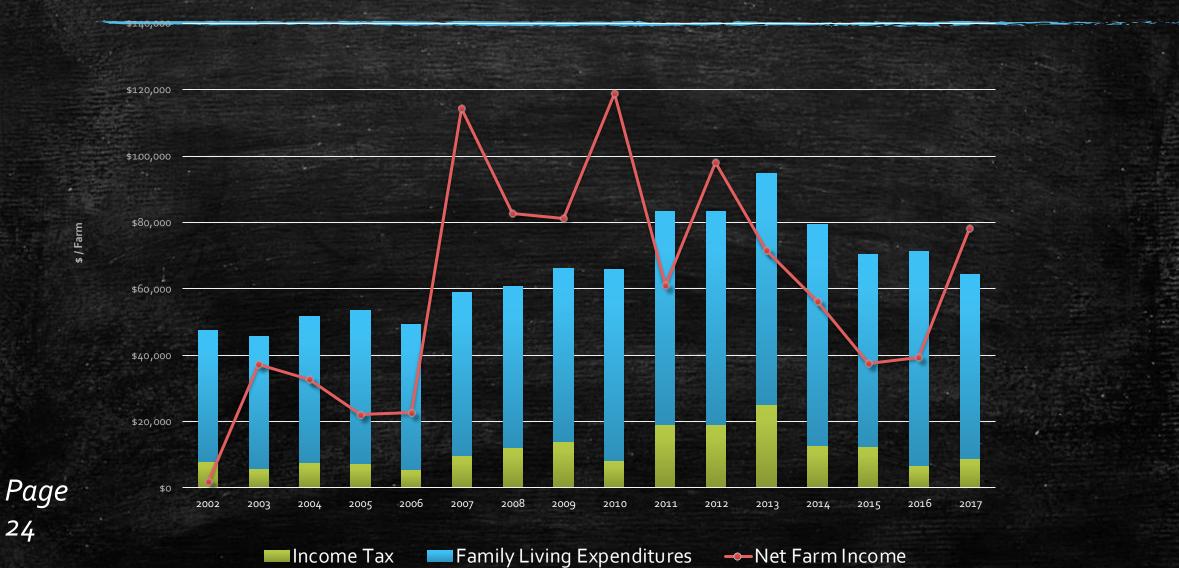

| \$65,151     | \$68,797 | \$64,511  |

Southwest Kansas Farm Management Association Family Living Analysis, 2002-2017



24

# KEMA-SW 2017

# Enterprise

Summary book, page 26

## Southwest Kansas Farm Management Association Crop Enterprise Net Return to Labor and Management



## Enterprise pages (beginning on pg 28)

Dryland Wheat

Irrigated Wheat

Irrigated Soybeans

**Dryland Milo** 

Irrigated Corn

Cow-Calf

Beef Backgrounding

Beef Background/Finishing

## Enterprise pages (beginning on pg 28)

#### 2017 Data - Southwest Kansas Enterprise Summary

Manuals and af Dama

Kansas Farm Management Association Annual ProfitLink Summary Non-Irrigated All Tillage Grain Sorghum

| Number of Farms       | 1/       |
|-----------------------|----------|
| Crop Acres            | 632      |
| Acres Owned           | 124      |
| Acres Rented          | 507      |
| Yield/Acre            | 92.00    |
| Operator L