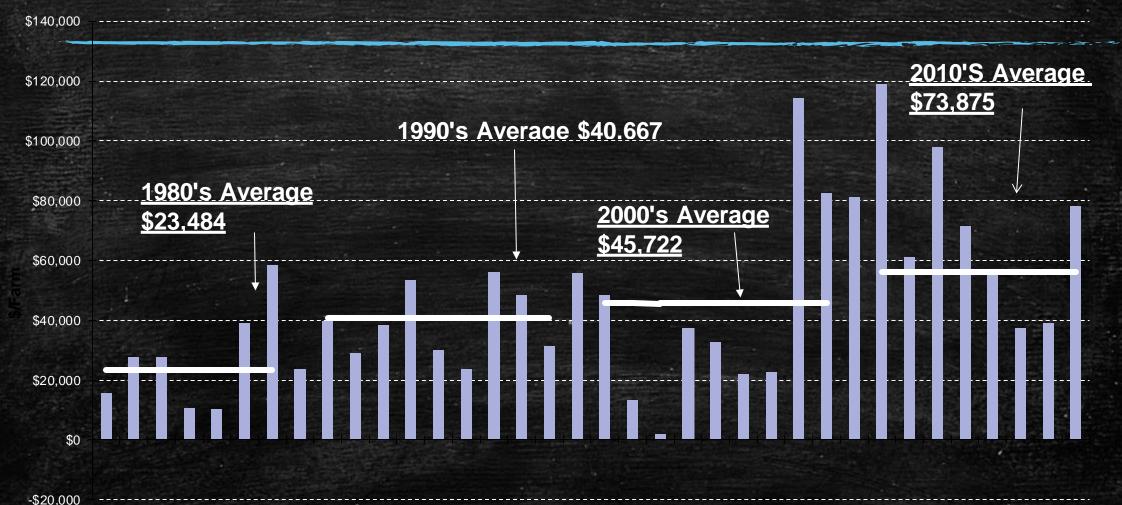

|                |



# 2017: Survival of the Fittest

\*Freeze & Blizzard
\*Wheat Mosaic
\*Intermittent Rainfall
\*Hail storms
\* Head worms

## Whole Farm Summary Averages Overview

- NFI almost doubled from 2016 to \$78,092
- ROA and ROE were positive
- Operating Profit Margin highest since 2012
- Total Expense decreased
- Current Ratio (Debt to Asset) increased, acceptable
- Total debt decreased

#### Southwest Kansas Farm Management Association Accrual Net Farm Income, 1982-2017



Page 8

FARM MANAGEMENT ASSOCIATION SW 2013 - 2014 - 2015 - 2016 - 2017

|                                                                         | 2013<br>AVERAGE                      | 2014<br>AVERAGE                      | 2015<br><u>AVERAGE</u>                | 2016<br><u>AVERAGE</u>                | 2017<br>AVERAGE                      |
|-------------------------------------------------------------------------|--------------------------------------|--------------------------------------|---------------------------------------|---------------------------------------|--------------------------------------|
|                                                                         |                                      |                                      | <u></u>