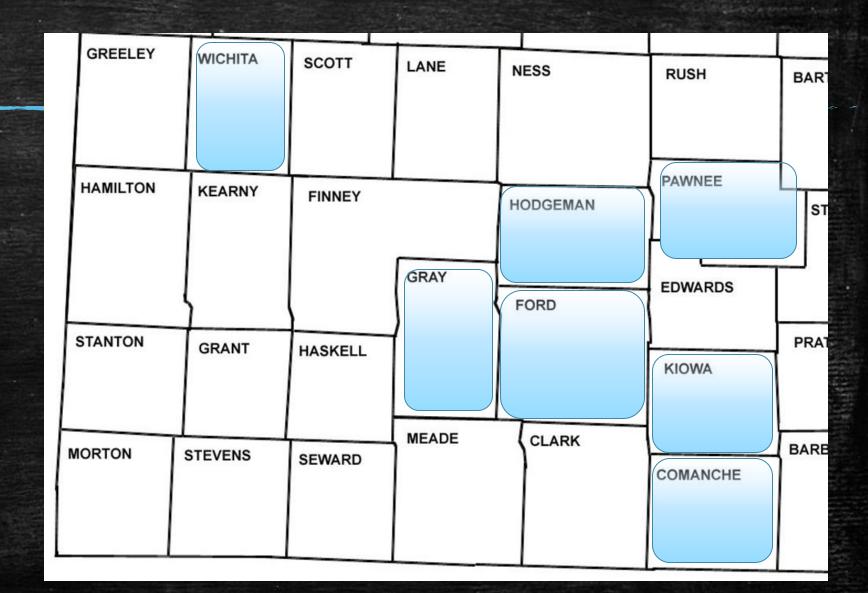

# KFMA Statewide

| Cheyenne | Rawl    | ins     | Decatur  | Norton     | Phillips     | Smith    | Jewell    | Republic  | Washingtor | Marsha     | ll Nemah     | na Brown     | Doniph      | an       |
|----------|---------|---------|----------|------------|--------------|----------|-----------|-----------|------------|------------|--------------|--------------|-------------|----------|
|          |         |         |          |            |              |          |           | Cloud     | ╘────      |            |              |              | Atchison    | 5        |
| Sherman  | Tho     | nas     | Sheridan | Graham     | Rooks        | Osborne  | Mitchell  | NC        | Clay       | Riley Po   | ttawatomie J | ackson       | Jefferson 🗧 |          |
|          |         |         | NW       |            |              |          | <b>–</b>  | Ottawa    | 1          | , <b>∖</b> |              |              | OWU         | <u> </u> |
| Wallace  | Logan   |         | Gove     | Trego      | Ellis        | Russell  | Lincoln   | O elle e  | Dickinson  | Geary      | Wabaunsee    | Shawnee      |             |          |
|          |         |         |          |            |              |          | Ellsworth | Saline    | •          | Morris     | <b>۱</b>     | Osage        | Douglas     | Johnson  |
| Greeley  | Wichita | Scott   | Lane     | Ness       | Rush         | Barton   |           | McPherson | Marion     | <b>L</b> • | Lyon         |              | Franklin    | Miami    |
| Hamilton | Kearny  |         |          | Hodgeman   | Pawnee       | Stafford | Rice      |           |            | Chase      |              | Coffey       | Anderson    | Linn     |
| Hamilton | Reality | Finney  |          | -          | $\mathbb{H}$ |          | Reno      | Harvey    | /<br>Butle | ar         | Greenwood    |              |             |          |
|          |         | •       | Gray     | SW<br>Ford | Edwards      | F        |           | Sedgw     |            | •          | areenwood    | Woodson      | Allen       | Bourbon  |
| Stanton  | Grant   | Haskell | 1        | ]          | Kiowa        | Pratt    | Kingman   |           |            | _          |              | Wilson       | Neosho      | Crawford |
|          |         |         | Meade    | Clark      |              | Barber   | Ĺ         | Sumner    | Cowle      |            | EIK<br>SE    |              |             |          |
| Morton   | Stevens | Seware  | d        |            | Comanche     |          | Harper    |           | Cowie      | · -        | Chautauqua   | . Montgomery | Labette     | Cherokee |
|          |         |         |          |            | LIATION H    | EADQUAR  | TERS      | • s       | ATELLITE   |            |              |              |             |          |