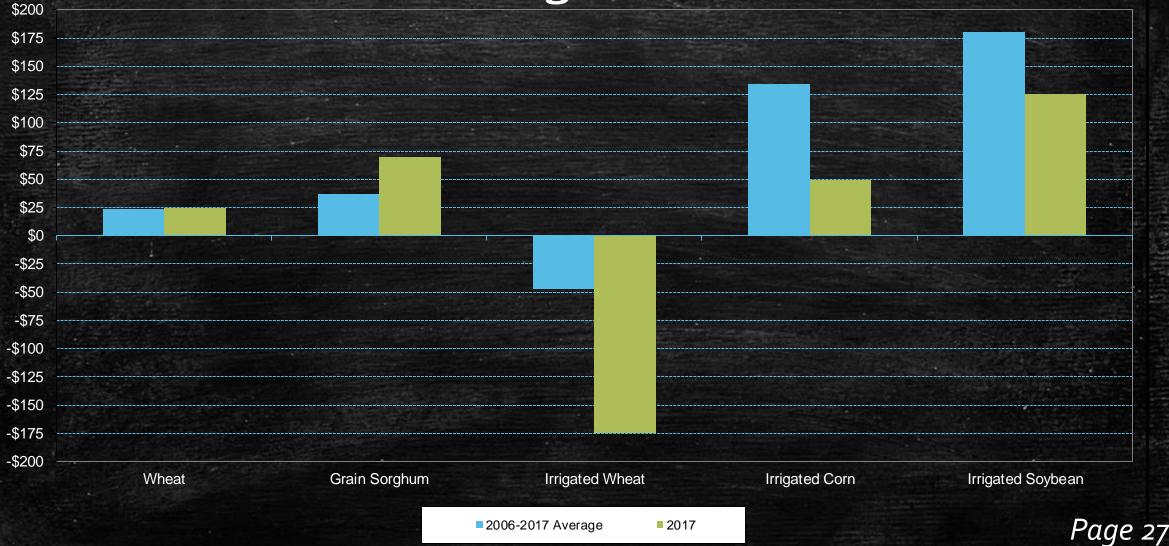

| \$65,151     | \$68,797 | \$64,511  |

Southwest Kansas Farm Management Association Family Living Analysis, 2002-2017



24

# KEMA-SW 2017

# Enterprise

Summary book, page 26

## Southwest Kansas Farm Management Association Crop Enterprise Net Return to Labor and Management



## Enterprise pages (beginning on pg 28)

Dryland Wheat

Irrigated Wheat

Irrigated Soybeans

**Dryland Milo** 

Irrigated Corn

Cow-Calf

Beef Backgrounding

Beef Background/Finishing

## Enterprise pages (beginning on pg 28)

#### 2017 Data - Southwest Kansas Enterprise Summary

Manuals and af Dama

Kansas Farm Management Association Annual ProfitLink Summary Non-Irrigated All Tillage Grain Sorghum

| Number of Farms       | 1/       |
|-----------------------|----------|
| Crop Acres            | 632      |
| Acres Owned           | 124      |
| Acres Rented          | 507      |
| Yield/Acre            | 92.00    |
| Operator Leentage     | 75.60 %  |
| Gross Incoln 'Acre    | \$265.55 |
| Variable Cost/A, re   | \$162.17 |
| Total Expense/Act     | \$225.56 |
| Gross Income/Bushe