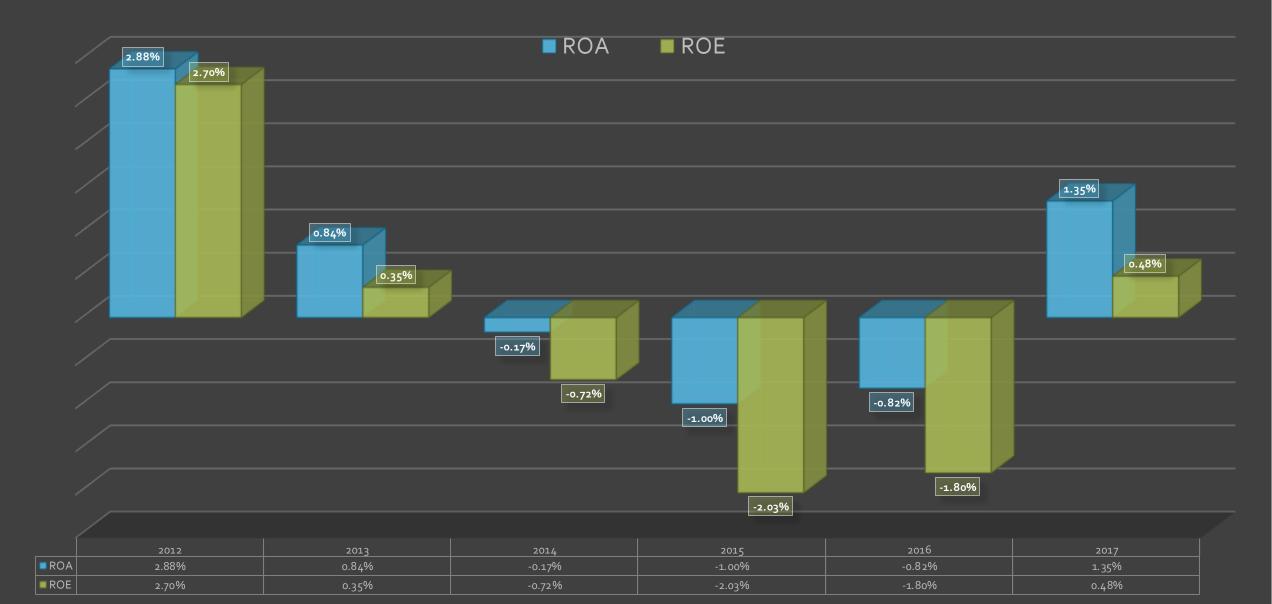

4) Net Farm Income Ratio

 How well are you using your resources?

# ROA – VS – ROE

ROA (Return on Assets)

 Assets = Anything owned by anyone (Bank loans)

- Net Income / Avg Assets
- Use to see how well your farm is using all assets

 How well are you using your debt?

 Should be LARGER than the interest cost you are paying on debt

# ROA – VS – ROE

ROE (Return on Equity)  Equity = Only property owned solely by YOU

Net Income / Equity

- Comparable to other businesses or investments Rate of Return
- Fun Fact: Warren Buffet relies on ROE to make decisions

ROE > ROA = preferred; Debt is usually the difference

# Farming and ROA/ROE

\*Land
(expensive)
\*Machinery
(accumulate)

As \$ of Assets increase, returns can decrease



## FARM MANAGEMENT ASSOCIATION - SW ROA VS ROE 2012 - 2017



2017 Data - Southwest Kansas Summary Kansas Farm Management Association Annual ProfitLink Summary Average (62 Farms)

|         | man and Employee Amplicate      | Average (oz Farms) |  |
|---------|---------------------------------|--------------------|--|
| 1       | me and Expense Analysis<br>Beef | 76,802             |  |
| 2       | Dairy and Milk                  | 70,002             |  |
| 3       | Sheep                           | 5,028              |  |
| 3<br>4  | Swine                           | 5,020              |  |
| 5       | Poultry and Eggs                |                    |  |
| 6       | Other Livestock/Hedging         | -889               |  |
| 7       | Custom Feeding                  | 18,026             |  |
| 8       | Feed Purchased                  | -19,